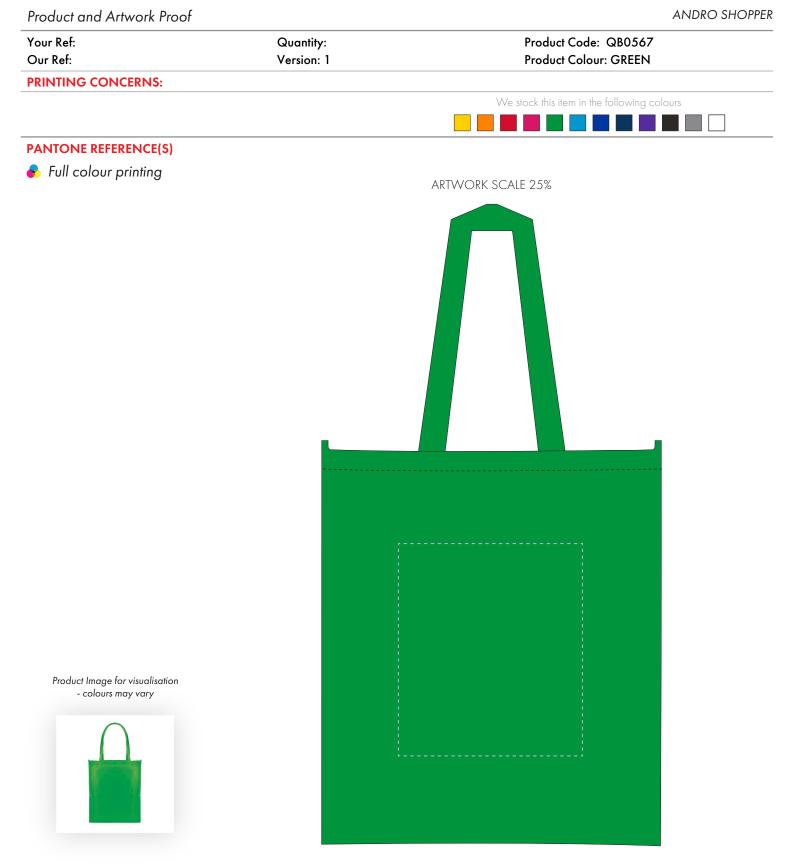

The dashed line is to demonstrate print area and will not appear on your printed item